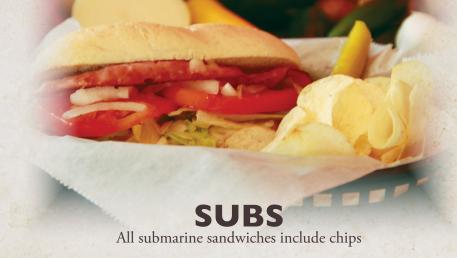

#### Italian

Salami, ham, pepperoni, cheese, lettuce, tomato, onion, mustard, mayo & Italian dressing

#### Ham & Turkey

Ham, turkey, cheese, lettuce, tomato, onion, mustard, mayo & Italian dressing

#### Ham & Cheese

Ham, cheese, lettuce, tomato, onion, mustard, mayo & Italian dressing

#### Pizza

Pizza sauce, cheese, pepperoni & sausage

#### **BLT** with Cheese

Bacon, cheese, lettuce, tomato & mayo

#### Meatball

Meatballs, sauce & cheese

#### Turkey

Turkey, cheese, lettuce, tomato, mustard & mayo

#### Club

Turkey, ham, bacon, cheese, lettuce, tomato, mayo & mustard