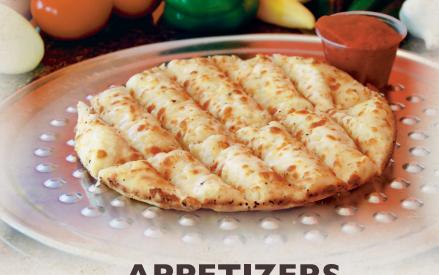

# **APPETIZERS**

Breadsticks

**Breadsticks with Cheese** 

**Chicken Wings** 

Hot & Spicy or BBQ