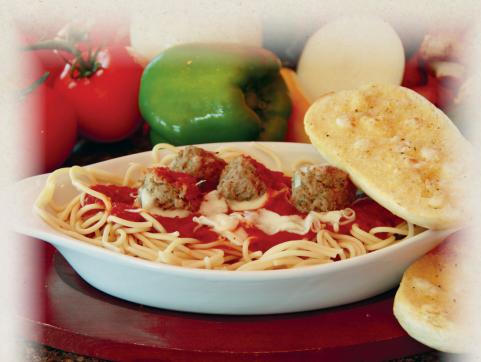

# **PASTA**

With or without meat sauce Served with Garlic Bread

Spaghetti • Tortellini • Lasagna Manicotti • Fettuccine Alfredo