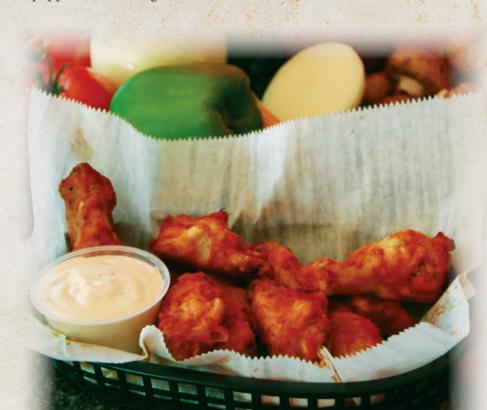

# **APPETIZERS**

Breadsticks

**Breadsticks with Cheese** 

**Chicken Wings** 

Hot & Spicy or BBQ